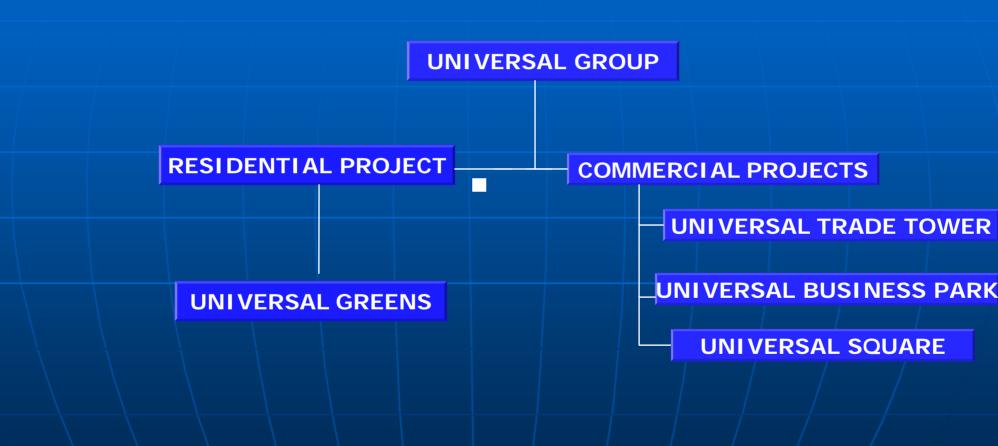

# Universal Project Portfolio







UNIVERSAL SQUARE



#### **Universal Square - Site Details**

- Shops + Commercial Office Block
- > Super Area: 3.50 Lacs Sq. Ft.
- Floor Area: 17,500 35,000 Sq. Ft. (approx.)
- Total Floors: GF + 12
- Located at Extended Golf Course Road, Sec-59, Gurgaon, Haryana.

Concept Design & Plan By R.S.P.

### **Outright Sale – Construction Linked**

Ground Floor – Shops

(1) 350 sq.ft(2) 550 sq.ft

B.S.P = Rs.8795 - Rs.500 (Inaugural Discount) = Rs.8295\*

Booking Amount (1) 350 sq.ft = Rs. 3,00,000/-(2) 550 sq.ft = Rs. 4,50,000/-

The Company reserves the right to change the rate

### **Outright Sale - Construction Linked**

First Floor – Shops

(1) 350 sq.ft(2) 550 sq.ft

B.S.P = Rs.7795 - Rs.500 (Inaugural Discount) = Rs.7295\*

**Booking Amount** 

| (1) 350 sq.ft | = Rs. 2,50,000/- |
|--