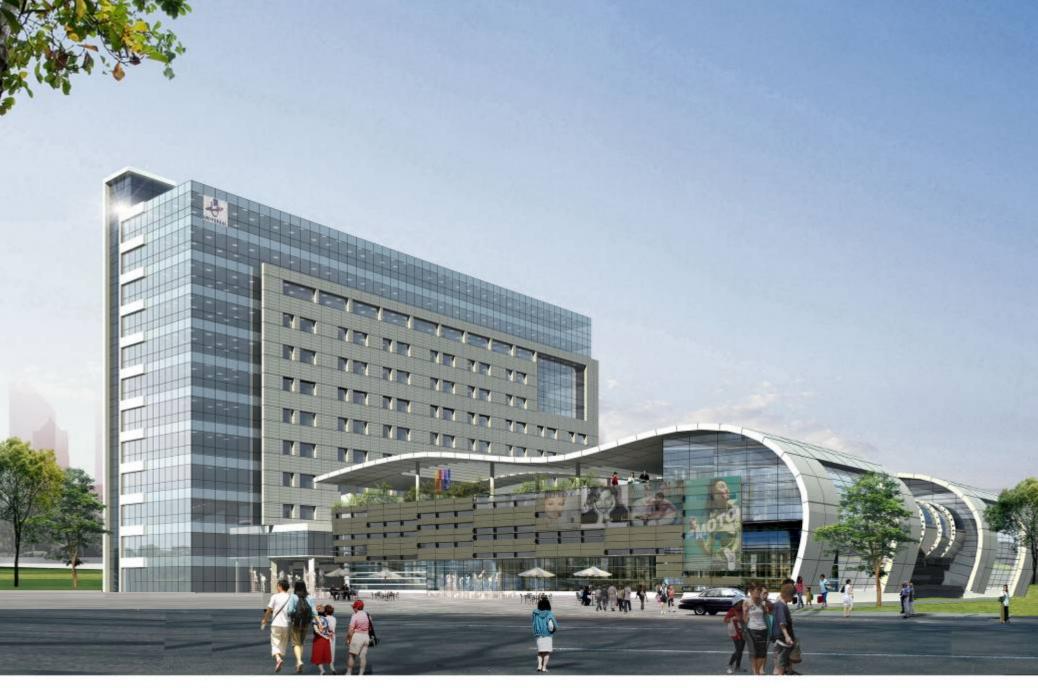

#### **Universal Square - Site Details**

- Shops + Commercial Office Block
- > Super Area: 3.50 Lacs Sq. Ft.
- Floor Area: 17,500 35,000 Sq. Ft. (approx.)
- Total Floors: GF + 12
- Located at Extended Golf Course Road, Sec-59, Gurgaon, Haryana.

Concept Design & Plan By R.S.P.